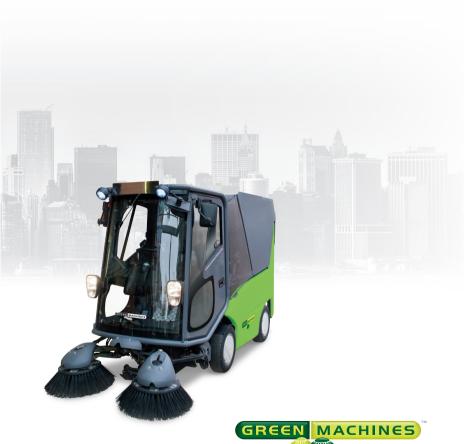

# 500ze

## DIMENSIONS OF THE MACHINE

Lenath 3.330 mm Width 1,200 mm Height 1,980 mm GVW **500ze** single battery pack 2,325 kg GVW 500ze double battery pack 2,670 kg Wheelbase 1,400 mm Turnina circle

Curb to curb 2.750 mm Wall to wall 3.550 mm